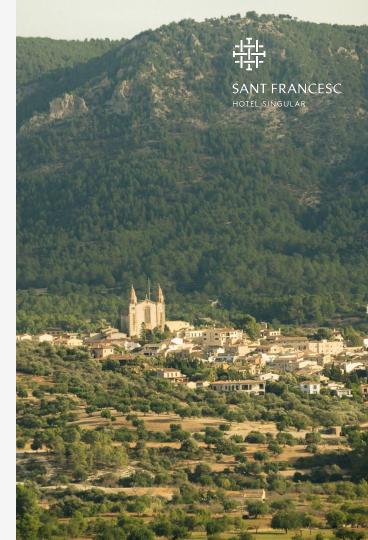

## Medfeel challenge: **Banyalbufar & Estellencs**

Take on the Medfeel challenge and experience this classic route along one of the most spectacular roads on the island. With mountains cascading into the sea, you'll pass through various traditional villages along the way, where you can find the perfect spot for a coffee break. Good physical fitness and previous cycling experience are necessary.

Climb

Start & end point Sant Francesc

Distance 86 km.

1.471 m.

Duration 4h

- Guide recommended for this tour.