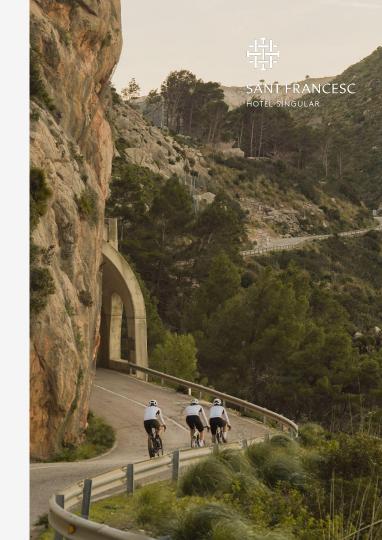

## Medfeel challenge: **Banyalbufar & Estellencs**

Take on the Medfeel challenge and experience this classic route along one of the most spectacular roads on the island. With mountains cascading into the sea, you'll pass through various traditional villages along the way, where you can find the perfect spot for a coffee break. Good physical fitness and previous cycling experience are necessary.

Climb

Start & end point Sant Francesc

Distance 86 km.

1.471 m.

Duration 4h

- Guide recommended for this tour.