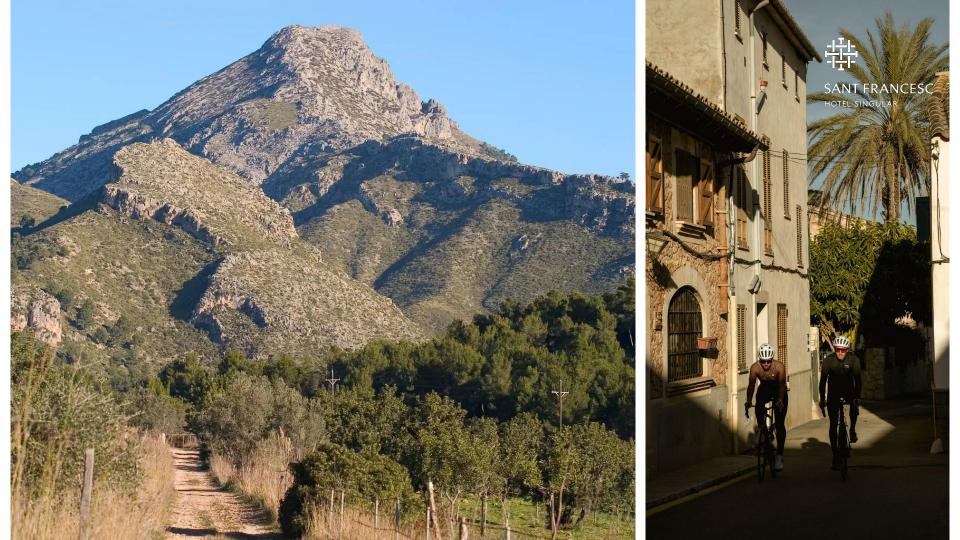

### Castillo de Bellver climb

Enjoy one of the finest monuments in Palma, where you will discover of the city's most spectacular views.

Start & end point Sant Francesc Distance 11 km.

Climb 141 M. Duration **45 min.** 

## Ride along Palma Bay

Visit Palma Cathedral by bike and explore the old town. You'll also have the opportunity to ride along the seafront, offering a perfect and quick view of the city's most spectacular monument.