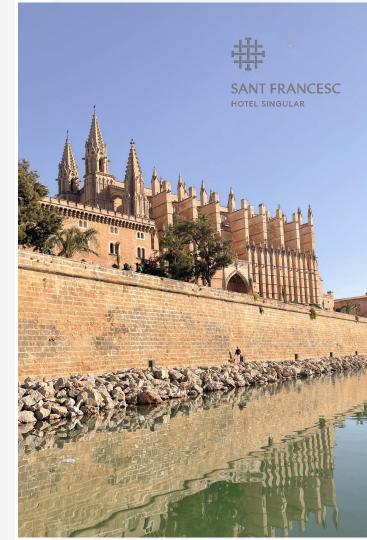

## Ride along Palma Bay

Visit Palma Cathedral by bike and explore the old town. You'll also have the opportunity to ride along the seafront, offering a perfect and quick view of the city's most spectacular monument.